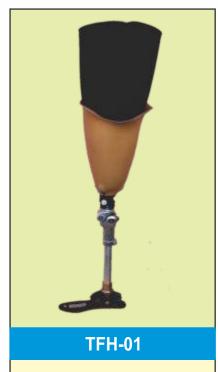

### TRANSFEMORAL (ABOVE KNEE) PROSTHESIS WITH SILICON LINER, SHUTTLE LOCK, HYDRAULIC KNEE JOINT

HYDRAULIC KNEE JOINT,CARBON FIBER FOOT Dynamic Ankle (Planter Flexion, Dorsiflexion), Dynamic Knee

HYDRAULIC KNEE JOINT, CARBON FIBER FOOT Dynamic Ankle (Planter Flexion, Dorsiflexion, Inversion, Eversion), Dynamic Knee

### **TFH-03**

HYDRAULIC KNEE JOINT, CARBON FIBER FOOT Dynamic Ankle (Planter Flexion, Dorsiflexion, Inversion, Eversion, Transverse Rotation), Dynamic Knee