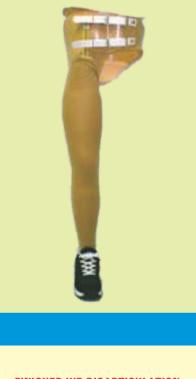

### TRANS TIBIAL(BELOW KNEE) PROSTHESIS WITH PELITE SOFT SOCKET

TT-01A

SACH FOOT WITH POLYPROPYLENE SOCKET

Fixed Ankle, Soft Heal Cushion, Height and Alignment Adjustable

SACH FOOT WITH CARBON FIBER SOCKET