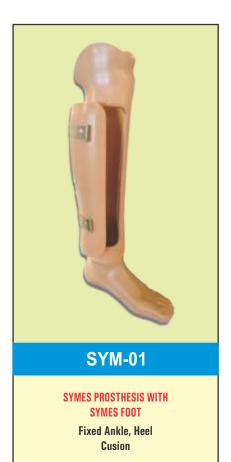

### **SYMES PROSTHESIS**

**SYM-02** 

SYMES PROSTHESIS WITH CARBON **FIBER FOOT** Dynamic Ankle Movement, **Energy Storing** 

# **SYM-03**

**SYMES PROSTHESIS WITH CARBON FIBER FOOT** 

Dynamic Ankle Movement, **Energy Storing** 

**PF-02** 

**SILICON FOOT** 