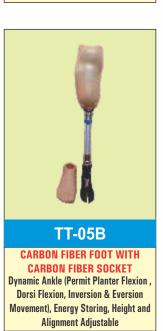

TT-05A

CARBON FIBER FOOT WITH POLYPROPYLENE SOCKET Dynamic Ankle (Permit Planter Flexion, Dorsi Flexion, Inversion & Eversion Movement), Energy Storing, Height and Alignment Adjustable