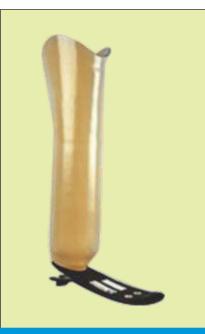

### **SYMES PROSTHESIS**

**SYM-02** 

SYMES PROSTHESIS WITH CARBON **FIBER FOOT** Dynamic Ankle Movement, **Energy Storing** 

# **SYM-03**

**SYMES PROSTHESIS WITH CARBON FIBER FOOT** 

Dynamic Ankle Movement, **Energy Storing** 

**PF-02** 

**SILICON FOOT** 