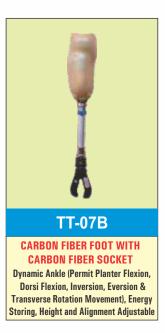

**CARBON FIBER FOOT WITH SILICON LINER, SHUTTLE LOCK & POLYPROPYLENE SOCKET Dynamic Ankle (Permit Planter** Flexion & Dorsi Flexion Movement), Energy Storing, Height and Alignment Adjustable

TTS-06B

**LINER, SHUTTLE LOCK &** 

**CARBON FIBER SOCKET** 

Dorsi Flexion, Inversion, Eversion &

Transverse Rotation Movement),

LINER, SHUTTLE LOCK & CARBON **FIBER SOCKET Dynamic Ankle (Permit Planter** Flexion & Dorsi Flexion Movement), Energy Storing, Height and **Alignment Adjustable** 