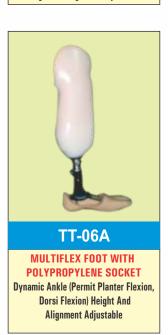

Fixed Ankle, Soft Heal Cushion Height and Alignment Adjustable

SINGLE AXIS FOOT WITH POLYPROPYLENE SOCKET Dynamic Ankle (Permit Planter Flexion Movement), Height and Alignment Adjustable

SINGLE AXIS FOOT WITH CARBON FIBER SOCKET Dynamic Ankle (Permit Planter Flexion Movement), Height and Alignment Adjustable