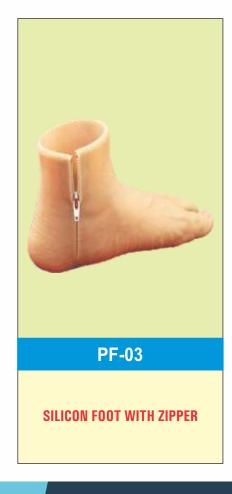

# **SYM-03**

**SYMES PROSTHESIS WITH CARBON FIBER FOOT** 

Dynamic Ankle Movement, **Energy Storing** 

**PF-02** 

**SILICON FOOT** 