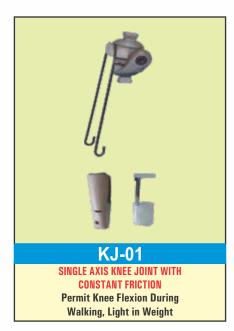

#### **MECHANICAL KNEE / HIP JOINT**

KJ-02 SINGLE AXIS KNEE JOINT WITH WEIGHT ACTIVATED KNEE JOINT Permit Knee Flexion during walking, Break mechanism

SINGLE AXIS KNEE JOINT WITH MANUAL LOCKING Restricted Knee movement during walking