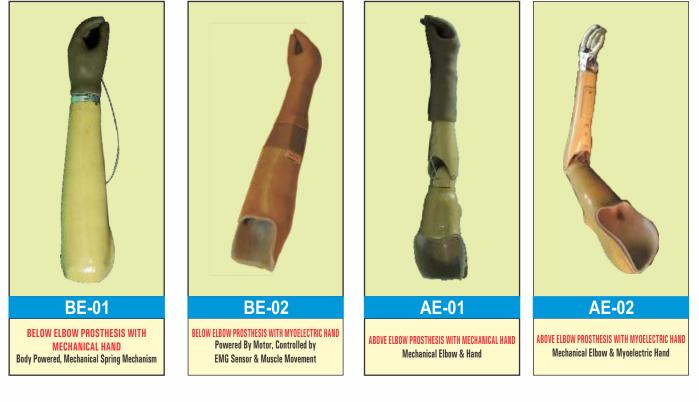

#### **UPPER LIMB PROSTHESIS**

Available In Different Sizes & Colour, Male / Female