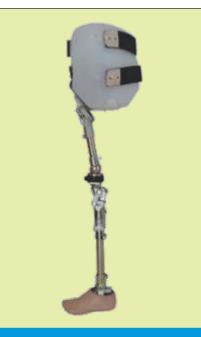

### TRANS TIBIAL(BELOW KNEE) PROSTHESIS WITH PELITE SOFT SOCKET

TT-01A

SACH FOOT WITH POLYPROPYLENE SOCKET

Fixed Ankle, Soft Heal Cushion, Height and Alignment Adjustable

SACH FOOT WITH CARBON FIBER SOCKET