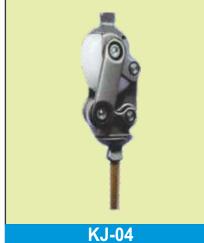

FOUR BAR LINKAGE KNEE JOINT WITH PYRAMID Permit Knee Flexion during walking, Geometrical stability of Knee

KJ-05 FOUR BAR LINKAGE KNEE JOINT WITH TUBE CLAMP Permit Knee flexion during walking

THROUGH KNEE JOINT Permit Knee flexion during Walking, Suitable for Knee Disarticulation