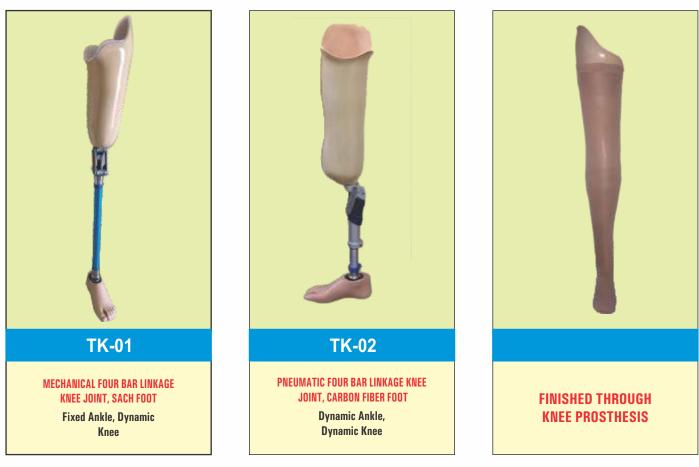

) PROSTHESIS WITH SILICON LINER, SHUTTLE LOCK, HYDRAULIC KNEE JOINT



HYDRAULIC KNEE JOINT,CARBON FIBER FOOT Dynamic Ankle (Planter Flexion, Dorsiflexion), Dynamic Knee



HYDRAULIC KNEE JOINT, CARBON FIBER FOOT Dynamic Ankle (Planter Flexion, Dorsiflexion, Inversion, Eversion), Dynamic Knee



### **TFH-03**

HYDRAULIC KNEE JOINT, CARBON FIBER FOOT Dynamic Ankle (Planter Flexion, Dorsiflexion, Inversion, Eversion, Transverse Rotation), Dynamic Knee



#### **TFH-04**

HYDRAULIC KNEE JOINT, CARBON FIBER FOOT Dynamic Ankle (Planter Flexion, Dorsiflexion), Dynamic Knee (Advanced)



# TFH-05

HYDRAULIC KNEE JOINT, CARBON FIBER FOOT Dynamic Ankle (Planter Flexion, Dorsiflexion, Inversion, Eversion, Transverse Rotation), Dynamic Knee (Advanced)



PROSTHESIS

### **THROUGH KNEE PROSTHESIS**



### **HIP DISARTICULATION PROSTHESIS**



WEIGHT ACTIVATED KNEE JOINT, SACH FOOT

Fixed Ankle, Dynamic Hip & Knee



## HD-02

MECHANICAL FOUR BAR HIP JOINT, PNEUMATIC KNEE JOINT, SINGLE AXIS FOOT Dynamic Ankle, Dynamic Hip & Knee



FINISHED HIP DISARTICULATION PROSTHESIS

### **SYMES PROSTHESIS**





**SYM-02** 

SYMES PROSTHESIS WITH CARBON **FIBER FOOT** Dynamic Ankle Movement, **Energy Storing** 

### **PARTIAL FOOT PROSTHESIS**



# **SYM-03**

**SYMES PROSTHESIS WITH CARBON FIBER FOOT** 

Dynamic Ankle Movement, **Energy Storing** 



**PF-02** 

**SILICON FOOT** 





#### **MECHANICAL KNEE / HIP JOINT**





KJ-02 SINGLE AXIS KNEE JOINT WITH WEIGHT ACTIVATED KNEE JOINT Permit Knee Flexion during walking, Break mechanism



SINGLE AXIS KNEE JOINT WITH MANUAL LOCKING Restricted K