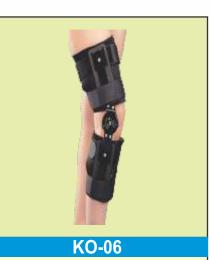

ism



SINGLE AXIS KNEE JOINT WITH MANUAL LOCKING Restricted Knee movement during walking



FOUR BAR LINKAGE KNEE JOINT WITH PYRAMID Permit Knee Flexion during walking, Geometrical stability of Knee



KJ-05 FOUR BAR LINKAGE KNEE JOINT WITH TUBE CLAMP Permit Knee flexion during walking



THROUGH KNEE JOINT Permit Knee flexion during Walking, Suitable for Knee Disarticulation







#### PNEUMATIC KNEE JOINT



#### **UPPER LIMB PROSTHESIS**







Available In Different Sizes & Colour, Male / Female



#### **FOOT ORTHOSIS**



#### LOWER LIMB ORTHOSIS



12

#### **KNEE BRACE**





KO-02 OA KNEE BRACE Effective on Mild / Moderate Osteo Arthritis



KO-03 OSTEO ALIGN BRACE Effective on Mild / Moderate Osteo Arthritis





KNEE GAITOR Reduce Spasticity of Knee Improves Standing Balance



ROM KNEE BRACE Improves Knee Range of Motion, Applied Post Surgery

# **SPINAL BRACE**



13

#### **MOBILITY AIDS / DEVELOPMENTAL AIDS**



14

**Operated** 





DICAP TECHNOLOGIE

ROTEOR

Head Office : Plot No-13, Road No-2, RTC Colony, Trimulgherry, Secunderabad, Hyderabad Pin-500015

ortotek

🕲 🤨 : (+91) 9704122705 / 8500904100 / 7386123848

🔀 : evolutionhyderabad@yahoo.co.in

(): www.evolutionfoot.com www.evolutionrehab.in

Branches : Bhubaneswar, Bhuj, Karimnagar, Vijayawada, Kathmandu

**Branch Office Address :**