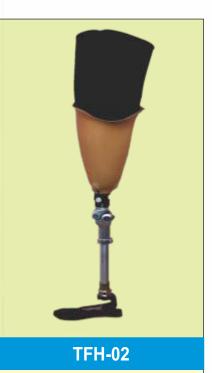

#### **TFH-04**

HYDRAULIC KNEE JOINT, CARBON FIBER FOOT Dynamic Ankle (Planter Flexion, Dorsiflexion), Dynamic Knee (Advanced)