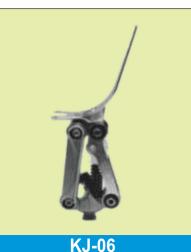

FOUR BAR LINKAGE KNEE JOINT WITH PYRAMID Permit Knee Flexion during walking, Geometrical stability of Knee

KJ-05 FOUR BAR LINKAGE KNEE JOINT WITH TUBE CLAMP Permit Knee flexion during walking

THROUGH KNEE JOINT Permit Knee flexion during Walking, Suitable for Knee Disarticulation