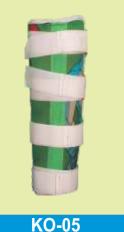

#### **KNEE BRACE**

KO-02 OA KNEE BRACE Effective on Mild / Moderate Osteo Arthritis

KO-03 OSTEO ALIGN BRACE Effective on Mild / Moderate Osteo Arthritis

KNEE GAITOR Reduce Spasticity of Knee Improves Standing Balance

ROM KNEE BRACE Improves Knee Range of Motion, Applied Post Surgery