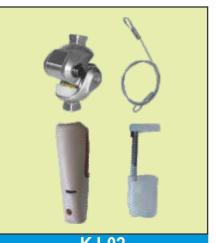

#### **MECHANICAL KNEE / HIP JOINT**

KJ-02 SINGLE AXIS KNEE JOINT WITH WEIGHT ACTIVATED KNEE JOINT Permit Knee Flexion during walking, Break mechanism

SINGLE AXIS KNEE JOINT WITH MANUAL LOCKING Restricted Knee movement during walking