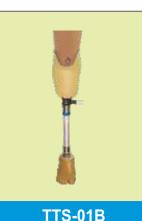

SACH FOOT WITH SILICON LINER, **SHUTTLE LOCK & CARBON FIBER** SOCKET Fixed Ankle, Soft Heal Cushion, **Height and Alignment Adjustable** 

SINGLE AXIS FOOT WITH SILICON LINER, SHUTTLE LOCK & POLYPROPYLENE SOCKET **Dynamic Ankle (Permit Planter** Flexion Movement), Height and . **Alignment Adjustable** 

TTS-02B

SINGLE AXIS FOOT WITH SILICON LINER, **SHUTTLE LOCK & CARBON FIBER SOCKET Dynamic Ankle (Permit Planter** Flexion Movement), Height And **Alignment Adjustable** 

Height and Alignment Adjustable

TTS-03B