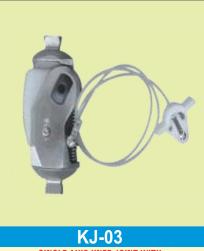

#### **MECHANICAL KNEE / HIP JOINT**

KJ-02 SINGLE AXIS KNEE JOINT WITH WEIGHT ACTIVATED KNEE JOINT Permit Knee Flexion during walking, Break mechanism

SINGLE AXIS KNEE JOINT WITH MANUAL LOCKING Restricted Knee movement during walking