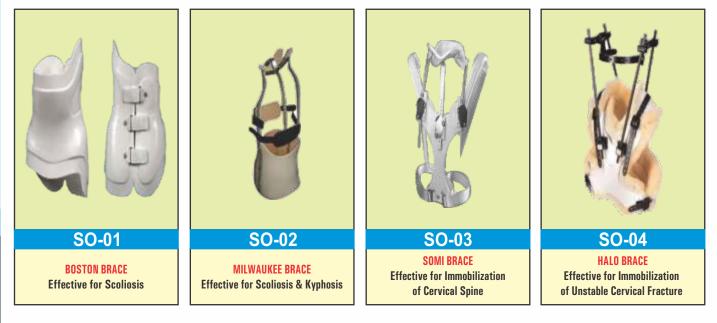

FOUR BAR LINKAGE KNEE JOINT WITH PYRAMID Permit Knee Flexion during walking, Geometrical stability of Knee



KJ-05 FOUR BAR LINKAGE KNEE JOINT WITH TUBE CLAMP Permit Knee flexion during walking



THROUGH KNEE JOINT Permit Knee flexion during Walking, Suitable for Knee Disarticulation







#### PNEUMATIC KNEE JOINT



#### **UPPER LIMB PROSTHESIS**







Available In Different Sizes & Colour, Male / Female



#### **FOOT ORTHOSIS**



#### LOWER LIMB ORTHOSIS



12

#### **KNEE BRACE**





KO-02 OA KNEE BRACE Effective on Mild / Moderate Osteo Arthritis



KO-03 OSTEO ALIGN BRACE Effective on Mild / Moderate Osteo Arthritis





KNEE GAITOR Reduce Spasticity of Knee Improves Standing Balance



ROM KNEE BRACE Improves Knee Range of Motion, Applied Post Surgery

# **SPINAL BRACE**



13

#### **MOBILITY AIDS / DEVELOPMENTAL AIDS**



14

**Operated** 





DICAP TECHNOLOGIE

ROTEOR

Head Office : Plot No-13, Road No-2, RTC Colony, Trimulgherry, Secunderabad, Hyderabad Pin-500015

ortotek

🕲 🤨 : (+91) 9704122705 / 8500904100 / 7386123848

🔀 : evolutionhyderabad@yahoo.co.in

(): www.evolutionfoot.com www.evolutionrehab.in

Branches : Bhubaneswar, Bhuj, Karimnagar, Vijayawada, Kathmandu

**Branch Office Address :**