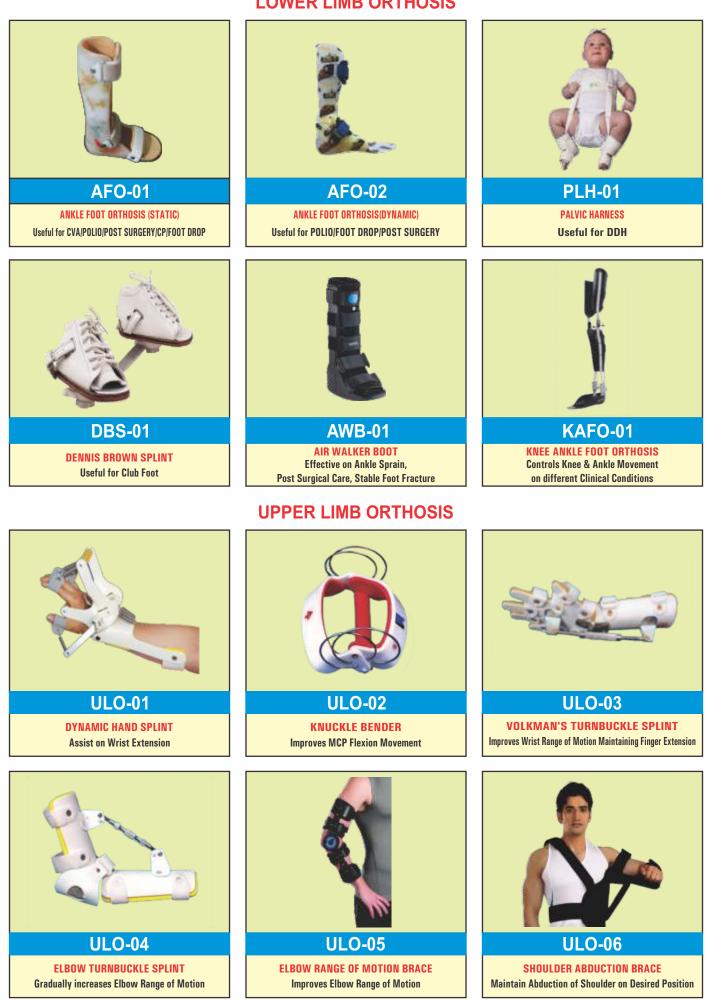

* 

Dynamic Ankle Movement, **Energy Storing** 



**PF-02** 

**SILICON FOOT** 





#### **MECHANICAL KNEE / HIP JOINT**





KJ-02 SINGLE AXIS KNEE JOINT WITH WEIGHT ACTIVATED KNEE JOINT Permit Knee Flexion during walking, Break mechanism



SINGLE AXIS KNEE JOINT WITH MANUAL LOCKING Restricted Knee movement during walking



FOUR BAR LINKAGE KNEE JOINT WITH PYRAMID Permit Knee Flexion during walking, Geometrical stability of Knee



KJ-05 FOUR BAR LINKAGE KNEE JOINT WITH TUBE CLAMP Permit Knee flexion during walking



THROUGH KNEE JOINT Permit Knee flexion during Walking, Suitable for Knee Disarticulation







#### PNEUMATIC KNEE JOINT



#### **UPPER LIMB PROSTHESIS**







Available In Different Sizes & Colour, Male / Female



#### **FOOT ORTHOSIS**



#### LOWER LIMB ORTHOSIS



12

#### **KNEE BRACE**





KO-02 OA KNEE BRACE Effective on Mild / Moderate Osteo Arthritis



KO-03 OSTEO ALIGN BRACE Effective on Mild / Moderate Osteo Arthritis





KNEE GAITOR Reduce Spasticity of Knee Improves Standing Balance



ROM KNEE BRACE Improves Knee Range of Motion, Applied Post Surgery

# **SPINAL BRACE**



13

#### **MOBILITY AIDS / DEVELOPMENTAL AIDS**



14

**Operated** 





DICAP TECHNOLOGIE

ROTEOR

Head Office : Plot No-13, Road No-2, RTC Colony, Trimulgherry, Secunderabad, Hyderabad Pin-500015

ortotek

🕲 🤨 : (+91) 9704122705 / 8500904100 / 7386123848

🔀 : evolutionhyderabad@yahoo.co.in

(): www.evolutionfoot.com www.evolutionrehab.in

Branches : Bhubaneswar, Bhuj, Karimnagar, Vijayawada, Kathmandu

**Branch Office Address :**