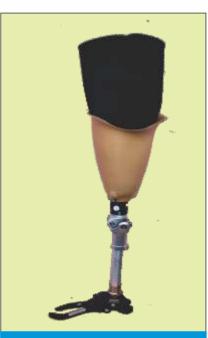

# TFH-05

HYDRAULIC KNEE JOINT, CARBON FIBER FOOT Dynamic Ankle (Planter Flexion, Dorsiflexion, Inversion, Eversion, Transverse Rotation), Dynamic Knee (Advanced)

PROSTHESIS