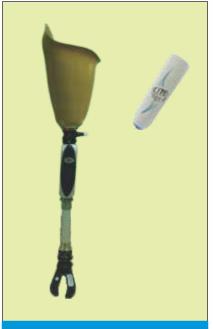

#### TRANSFEMORAL (ABOVE KNEE) PROSTHESIS WITH MECHANICAL KNEE JOINT

Fixed Ankle, Permit Knee movement during walking

FOUR BAR LINKAGE KNEE JOINT, Sach foot

Fixed Ankle, Permit Knee movement during walking, Geometrical Knee stability

TF-04A

MANUAL LOCKING KNEE JOINT, SACH FOOT

Fixed Ankle, Locked Knee