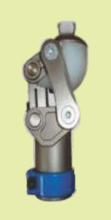

#### **MECHANICAL KNEE / HIP JOINT**

KJ-02 SINGLE AXIS KNEE JOINT WITH WEIGHT ACTIVATED KNEE JOINT Permit Knee Flexion during walking, Break mechanism

SINGLE AXIS KNEE JOINT WITH MANUAL LOCKING Restricted Knee movement during walking

FOUR BAR LINKAGE KNEE JOINT WITH PYRAMID Permit Knee Flexion during walking, Geometrical stability of Knee

KJ-05 FOUR BAR LINKAGE KNEE JOINT WITH TUBE CLAMP Permit Knee flexion during walking

THROUGH KNEE JOINT Permit Knee flexion during Walking, Suitable for Knee Disarticulation