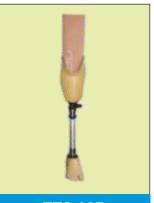

TTS-02B

SINGLE AXIS FOOT WITH SILICON LINER, **SHUTTLE LOCK & CARBON FIBER SOCKET Dynamic Ankle (Permit Planter** Flexion Movement), Height And **Alignment Adjustable** 

Height and Alignment Adjustable

TTS-03B

**CARBON FIBER FOOT WITH** SILICON LINER, SHUTTLE LOCK & CARBON FIBER SOCKET **Dynamic Ankle (Permit Planter** Flexion Movement), Energy Storing, Height and Alignment Adjustable

and Alignment Adjustable