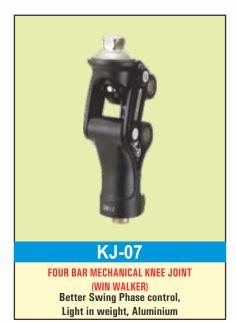

FOUR BAR LINKAGE KNEE JOINT WITH PYRAMID Permit Knee Flexion during walking, Geometrical stability of Knee

KJ-05 FOUR BAR LINKAGE KNEE JOINT WITH TUBE CLAMP Permit Knee flexion during walking

THROUGH KNEE JOINT Permit Knee flexion during Walking, Suitable for Knee Disarticulation