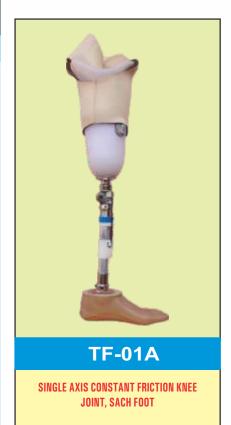

#### TRANSFEMORAL (ABOVE KNEE) PROSTHESIS WITH MECHANICAL KNEE JOINT

Fixed Ankle, Permit Knee movement during walking

FOUR BAR LINKAGE KNEE JOINT, Sach foot

Fixed Ankle, Permit Knee movement during walking, Geometrical Knee stability

TF-04A

MANUAL LOCKING KNEE JOINT, SACH FOOT

Fixed Ankle, Locked Knee