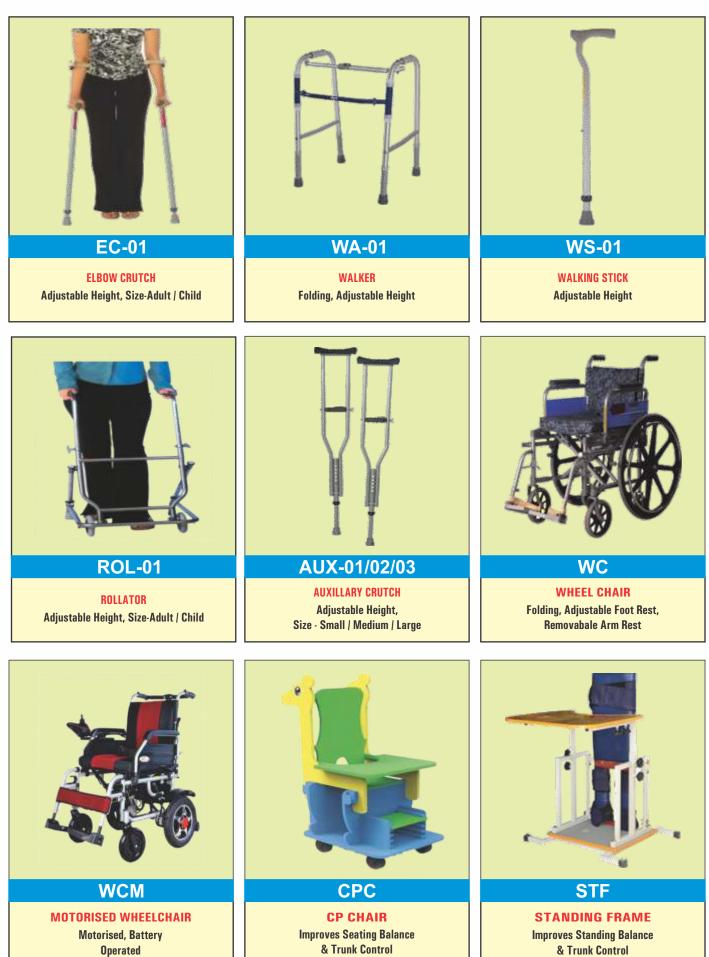

#### **MOBILITY AIDS / DEVELOPMENTAL AIDS**

14

**Operated** 

DICAP TECHNOLOGIE

ROTEOR

Head Office : Plot No-13, Road No-2, RTC Colony, Trimulgherry, Secunderabad, Hyderabad Pin-500015

ortotek

🕲 🤨 : (+91) 9704122705 / 8500904100 / 7386123848