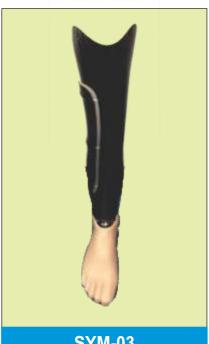

# **SYM-03**

**SYMES PROSTHESIS WITH CARBON FIBER FOOT** 

Dynamic Ankle Movement, **Energy Storing** 

**PF-02** 

**SILICON FOOT** 