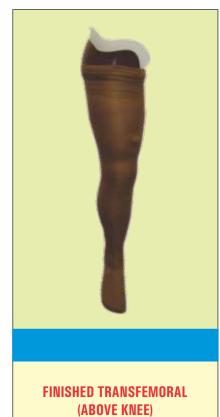

#### TRANSFEMORAL (ABOVE KNEE) PROSTHESIS WITH MECHANICAL KNEE JOINT

Fixed Ankle, Permit Knee movement during walking

FOUR BAR LINKAGE KNEE JOINT, Sach foot

Fixed Ankle, Permit Knee movement during walking, Geometrical Knee stability