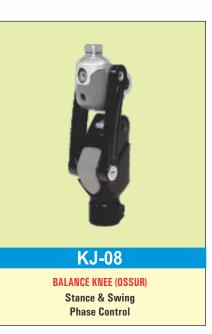

YMES PROSTHESIS WITH CARBON **FIBER FOOT** Dynamic Ankle Movement, **Energy Storing** 

### **PARTIAL FOOT PROSTHESIS**



# **SYM-03**

**SYMES PROSTHESIS WITH CARBON FIBER FOOT** 

Dynamic Ankle Movement, **Energy Storing** 



**PF-02** 

**SILICON FOOT** 





#### **MECHANICAL KNEE / HIP JOINT**





KJ-02 SINGLE AXIS KNEE JOINT WITH WEIGHT ACTIVATED KNEE JOINT Permit Knee Flexion during walking, Break mechanism



SINGLE AXIS KNEE JOINT WITH MANUAL LOCKING Restricted Knee movement during walking



FOUR BAR LINKAGE KNEE JOINT WITH PYRAMID Permit Knee Flexion during walking, Geometrical stability of Knee



KJ-05 FOUR BAR LINKAGE KNEE JOINT WITH TUBE CLAMP Permit Knee flexion during walking



THROUGH KNEE JOINT Permit Knee flexion during Walking, Suitable for Knee Disarticulation







#### PNEUMATIC KNEE JOINT



#### **UPPER LIMB PROSTHESIS**







Available In Different Sizes & Colour, Male / Female



#### **FOOT ORTHOSIS**



#### LOWER LIMB ORTHOSIS



12

#### **KNEE BRACE**





KO-02 OA KNEE BRACE Effective on Mild / Moderate Osteo Arthritis



KO-03 OSTEO ALIGN BRACE Effective on Mild / Moderate Osteo Arthritis





KNEE GAITOR Reduce Spasticity of Knee Improves Standing Balance



ROM KNEE BRACE Improves Knee Range of Motion, Applied Post Surgery

# **SPINAL BRACE**



13

#### **MOBILITY AIDS / DEVELOPMENTAL AIDS**



14

**Operated** 





DICAP TECHNOLOGIE

ROTEOR

Head Office : Plot No-13, Road No-2, RTC Colony, Trimulgherry, Secunderabad, Hyderabad Pin-500015

ortotek

🕲 🤨 : (+91) 9704122705 / 8500904100 / 7386123848

🔀 : evolutionhyderabad@yahoo.co.