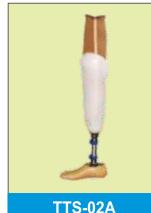

SACH FOOT WITH SILICON LINER, **SHUTTLE LOCK & CARBON FIBER** SOCKET Fixed Ankle, Soft Heal Cushion, **Height and Alignment Adjustable** 

SINGLE AXIS FOOT WITH SILICON LINER, SHUTTLE LOCK & POLYPROPYLENE SOCKET **Dynamic Ankle (Permit Planter** Flexion Movement), Height and . **Alignment Adjustable** 

TTS-02B

SINGLE AXIS FOOT WITH SILICON LINER, **SHUTTLE LOCK & CARBON FIBER SOCKET Dynamic Ankle (Permit Planter** Flexion Movement), Height And **Alignment Adjustable** 

Height and Alignment Adjustable

TTS-03B