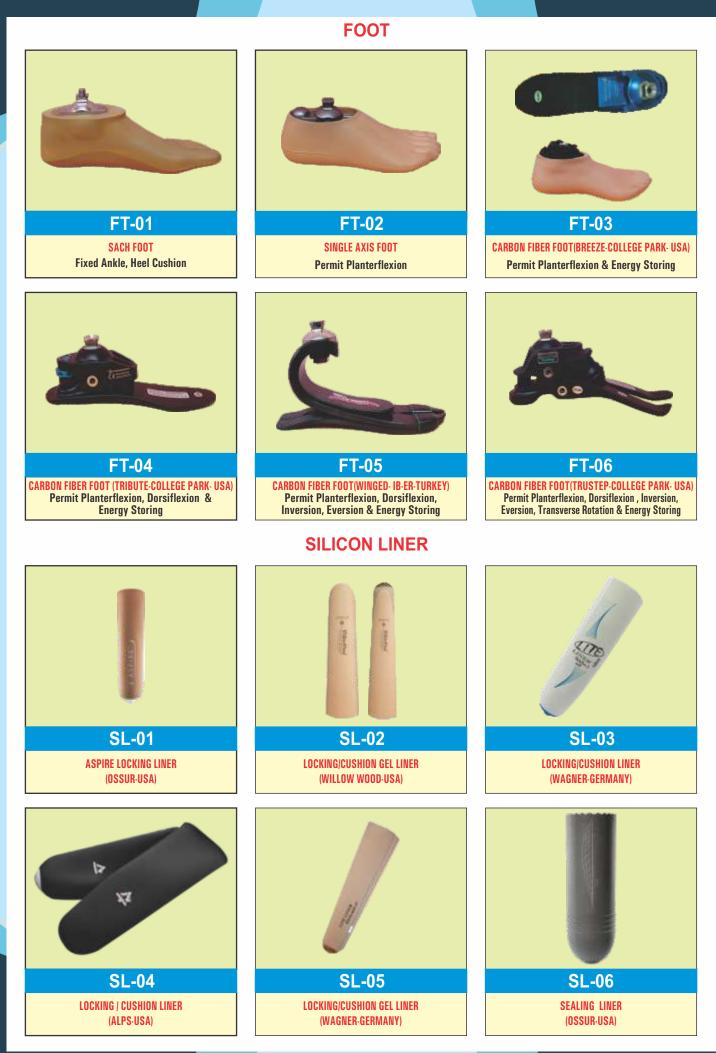

)



# TFH-05

HYDRAULIC KNEE JOINT, CARBON FIBER FOOT Dynamic Ankle (Planter Flexion, Dorsiflexion, Inversion, Eversion, Transverse Rotation), Dynamic Knee (Advanced)



PROSTHESIS

### **THROUGH KNEE PROSTHESIS**



### **HIP DISARTICULATION PROSTHESIS**



WEIGHT ACTIVATED KNEE JOINT, SACH FOOT

Fixed Ankle, Dynamic Hip & Knee



## HD-02

MECHANICAL FOUR BAR HIP JOINT, PNEUMATIC KNEE JOINT, SINGLE AXIS FOOT Dynamic Ankle, Dynamic Hip & Knee



FINISHED HIP DISARTICULATION PROSTHESIS

### **SYMES PROSTHESIS**





**SYM-02** 

SYMES PROSTHESIS WITH CARBON **FIBER FOOT** Dynamic Ankle Movement, **Energy Storing** 

### **PARTIAL FOOT PROSTHESIS**



# **SYM-03**

**SYMES PROSTHESIS WITH CARBON FIBER FOOT** 

Dynamic Ankle Movement, **Energy Storing** 



**PF-02** 

**SILICON FOOT** 





#### **MECHANICAL KNEE / HIP JOINT**





KJ-02 SINGLE AXIS KNEE JOINT WITH WEIGHT ACTIVATED KNEE JOINT Permit Knee Flexion during walking, Break mechanism



SINGLE AXIS KNEE JOINT WITH MANUAL LOCKING Restricted Knee movement during walking



FOUR BAR LINKAGE KNEE JOINT WITH PYRAMID Permit Knee Flexion during walking, Geometrical stability of Knee



KJ-05 FOUR BAR LINKAGE KNEE JOINT WITH TUBE CLAMP Permit Knee flexion during walking



THROUGH KNEE JOINT Permit Knee flexion during Walking, Suitable for Knee Disarticulation







#### PNEUMATIC KNEE JOINT



#### **UPPER LIMB PROSTHESIS**







Available In Different Sizes & Colour, Male / Female



#### **FOOT ORTHOSIS**



#### LOWER LIMB ORTHOSIS



12

#### **KNEE BRACE**





KO-02 OA KNEE BRACE Effective on Mild / Moderate Oste