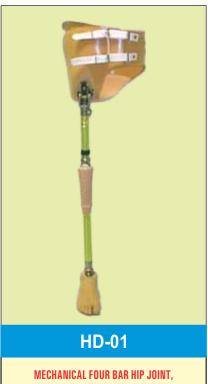

### **HIP DISARTICULATION PROSTHESIS**

WEIGHT ACTIVATED KNEE JOINT, SACH FOOT

Fixed Ankle, Dynamic Hip & Knee