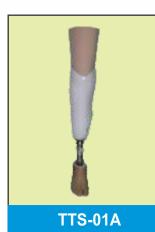

#### TRANS TIBIAL(BELOW KNEE) PROSTHESIS WITH SILICON LINER & SHUTTLE LOCK SYSTEM

SACH FOOT WITH SILICON LINER, **SHUTTLE LOCK & POLYPROPYLENE** SOCKET Fixed Ankle, Soft Heal Cushion, **Height and Alignment Adjustable** 

SACH FOOT WITH SILICON LINER, **SHUTTLE LOCK & CARBON FIBER** SOCKET Fixed Ankle, Soft Heal Cushion, **Height and Alignment Adjustable** 

SINGLE AXIS FOOT WITH SILICON LINER, SHUTTLE LOCK & POLYPROPYLENE SOCKET **Dynamic Ankle (Permit Planter** Flexion Movement), Height and . **Alignment Adjustable** 