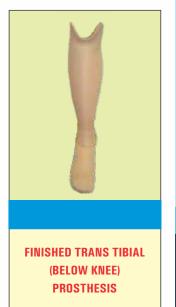

#### TRANS TIBIAL(BELOW KNEE) PROSTHESIS WITH SILICON LINER & SHUTTLE LOCK SYSTEM

SACH FOOT WITH SILICON LINER, **SHUTTLE LOCK & POLYPROPYLENE** SOCKET Fixed Ankle, Soft Heal Cushion, **Height and Alignment Adjustable** 

SACH FOOT WITH SILICON LINER, **SHUTTLE LOCK & CARBON FIBER** SOCKET Fixed Ankle, Soft Heal Cushion, **Height and Alignment Adjustable** 

SINGLE AXIS FOOT WITH SILICON LINER, SHUTTLE LOCK & POLYPROPYLENE SOCKET **Dynamic Ankle (Permit Planter** Flexion Movement), Height and . **Alignment Adjustable** 