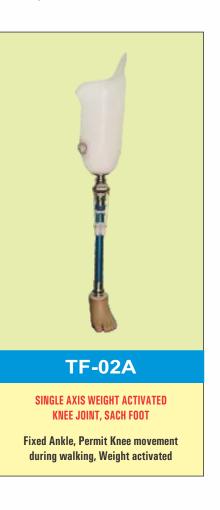

#### SINGLE AXIS WEIGHT ACTIVATED KNEE JOINT, SINGLE AXIS FOOT

Dynamic Ankle (Planter Flexion), Permit Knee movement during walking, Weight activated